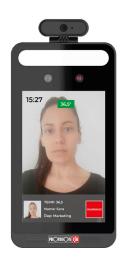

### **FACE RECOGNITION**

EASY-CHECK relays on the latest face recognition algorithms enabling the unit to recognize a face even when the user is wearing a mask. The powerful embedded camera featuring EASY-CHECK reads the facial characteristics that are not covered by the mask (like the eyes, the eyebrows and the uncovered part of the nasal bridge) and identifies the user.

Any user will be able to keep his masks on at all times while still gaining access to the premises.

Face recognition accuracy: 99,7%.