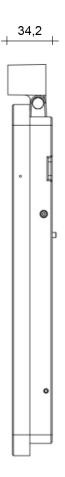

# **Dimension**

| Audio                 |                                                              |
|-----------------------|--------------------------------------------------------------|
| Two-way talk          | Yes (noise reduction and echo cancellation)                  |
| Audio Input           | 1CH built-in MIC                                             |
| Audio output          | Built-In speaker                                             |
| Interface             |                                                              |
| Network interface     | 10/100 Mbps self-adaptive Ethernet port x1                   |
| Alarm input           | 2 CH                                                         |
| Alarm output          | 2 CH                                                         |
| RS485                 | RS485x1 (half duplex)                                        |
| Door lock output      | Relay output NO/NC (optional) delay setting supported        |
| SD card interface     | 1 micro SD card slot, up to 128 Gb                           |
| USB interface         | USB x1                                                       |
| Anti-tamper interface | 1 button                                                     |
| Exit button           | 1                                                            |
| Reset button          | 1                                                            |
| Others                |                                                              |
| Power                 | 12V @1A                                                      |
| Power management      | Screen sleep, screen protection                              |
| Power consumption     | <12 W                                                        |
| Weight                | Approx. 1.2Kg                                                |
| Installation          | Wall mounting, pole mounting, embedded installation, desktop |
| Protection            | Surge protection and voltage transient protection            |
| Working Environment   | 16°C~35°C, <95% (non-condensing)                             |
| Dimension (mm)        | 301.8 x 138.6x 34.2                                          |