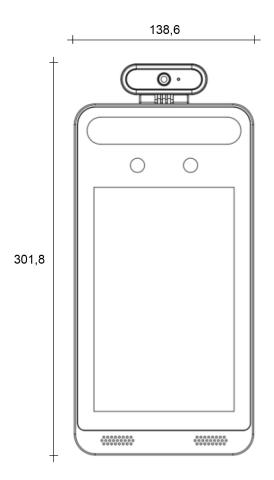

# **Dimension**

| Audio                 |                                                              |
|-----------------------|--------------------------------------------------------------|
| Two-way talk          | Yes (noise reduction and echo cancellation)                  |
| Audio Input           | 1CH built-in MIC                                             |
| Audio output          | Built-In speaker                                             |
| Interface             |                                                              |
| Network interface     | 10/100 Mbps self-adaptive Ethernet port x1                   |
| Alarm input           | 2 CH                                                         |
| Alarm output          | 2 CH                                                         |
| RS485                 | RS485x1 (half duplex)                                        |
| Door lock output      | Relay output NO/NC (optional) delay setting supported        |
| SD card interface     | 1 micro SD card slot, up to 128 Gb                           |
| USB interface         | USB x1                                                       |
| Anti-tamper interface | 1 button                                                     |
| Exit button           | 1                                                            |
| Reset button          | 1                                                            |
| Others                |                                                              |
| Power                 | 12V @1A                                                      |
| Power management      | Screen sleep, screen protection                              |
| Power consumption     | <12 W                                                        |
| Weight                | Approx. 1.2Kg                                                |
| Installation          | Wall mounting, pole mounting, embedded installation, desktop |
| Protection            | Surge protection and voltage transient protection            |
| Working Environment   | 16°C~35°C, <95% (non-condensing)                             |
| Dimension (mm)        | 301.8 x 138.6x 34.2                                          |