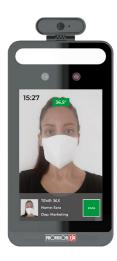

#### **MASK DETECTION**

EASY-CHECK can be used to "flag" a user who isn't wearing the protective covering.

The user will be invited to wear a mask to gain access to the premises.