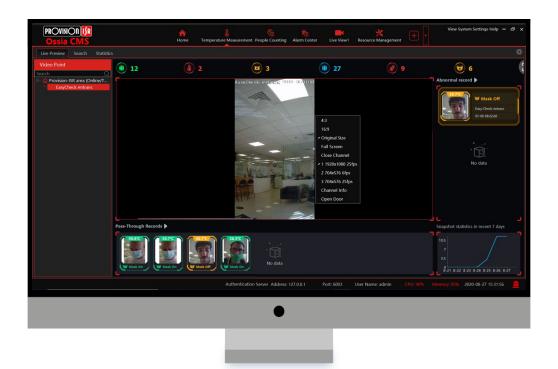

# Compatibility

EASY-CHECK can be connected to Ossia CMS v1.2.1 and managed directly by CMS:

- · Basic device configuration
- · Device database management
- $\cdot$  Face detection / recognition