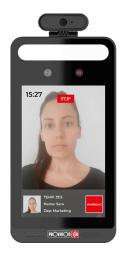

#### **TEMPERATURE MEASUREMENT**

The temperature measuring module allows EASY CHECK to perform a fast and accurate body temperature measurement. When the user body temperature is above normal (\_\_\_°C) EASY CHECK will trigger an alarm or send a push notification to the person in charge of access control.