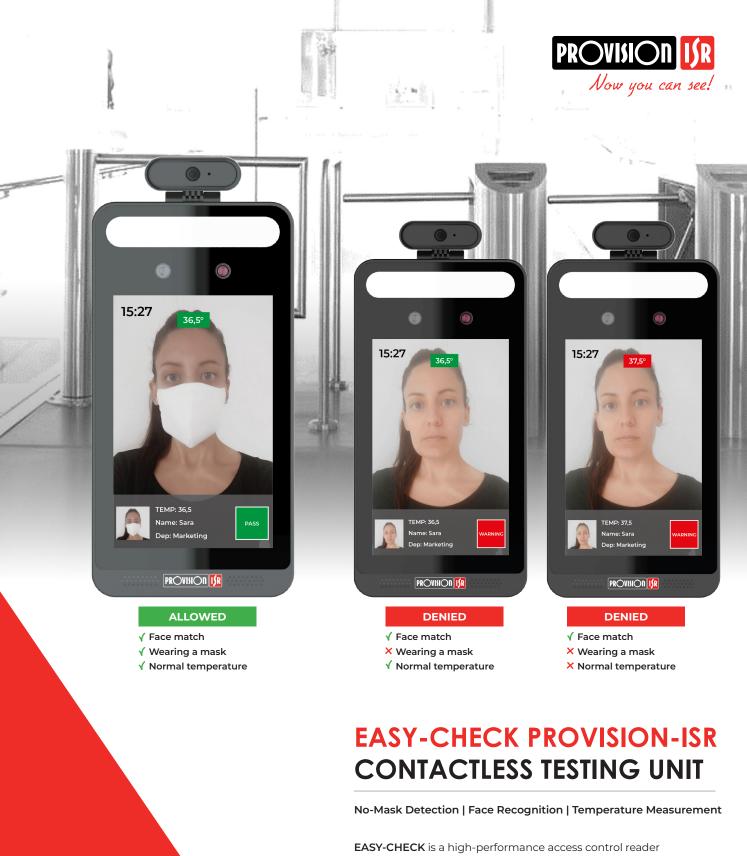

**EASY-CHECK** is a high-performance access control reader developed by the Israeli brand to prevent the spread of cross infections and viruses such as COVID-19.

This all-in-one device performs face recognition, mask detection and temperature measurement in accordance with the recent guidelines on safety and risk prevention.

#### **MASK DETECTION**

EASY-CHECK can be used to "flag" a user who isn't wearing the protective covering.

The user will be invited to wear a mask to gain access to the premises.

### **FACE RECOGNITION**

EASY-CHECK relays on the latest face recognition algorithms enabling the unit to recognize a face even when the user is wearing a mask. The powerful embedded camera featuring EASY-CHECK reads the facial characteristics that are not covered by the mask (like the eyes, the eyebrows and the uncovered part of the nasal bridge) and identifies the user.

Any user will be able to keep his masks on at all times while still gaining access to the premises.

Face recognition accuracy: 99,7%.

#### **TEMPERATURE MEASUREMENT**

The temperature measuring module allows EASY CHECK to perform a fast and accurate body temperature measurement. When the user body temperature is above normal (\_\_\_°C) EASY CHECK will trigger an alarm or send a push notification to the person in charge of access control.