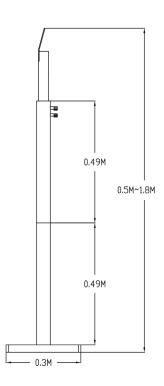

# **Installation methods**

Desk bracket

Floor pole bracket

**EASY-CHECK** can be installed in hospitals, schools, buses, government facilities, private companies, hotel's lobbies and any other place that requires risk prevention measures.

# **Technical info**

| Performance                      |                                                          |
|----------------------------------|----------------------------------------------------------|
| OS                               | Embedded linux                                           |
| Storage                          | 8Gb DDR3 +16GB EMMC                                      |
| Screen                           |                                                          |
| Display screen                   | 8inch LCD screen; resolution: 1280x800; contrast: 500:1  |
| Brightness                       | 500 Lux                                                  |
| Control Interface                | 12C                                                      |
| Temperature measurement          |                                                          |
| Temperature measurement range    | 0~50                                                     |
| Accuracy                         | ± 0.3                                                    |
| Measuring distance               | 0.3~0.5m                                                 |
| Face recognition                 |                                                          |
| Sensor                           | 1/2.7 " CMOS                                             |
| Lens                             | 2MP, f=3.97mm @ F1.6                                     |
| Lens mount                       | M12                                                      |
| WDR                              | 120db                                                    |
| Height range of face recognition | 1.2m-2.2m (the recommended installation height is 1.45m) |
| Face recognition distance        | 0.3m~2m                                                  |
| Recognition mode                 | Face: 1:N                                                |
| Recognition Duration             | ≤ 0.5 s per person                                       |
| Face Capacity                    | 20,000                                                   |
| Recognition Accuracy             | 99.7%                                                    |
| Supplementary light              |                                                          |
| Fill-in-light                    | Soft white light, IR light                               |
| White light distance             | 1-3m                                                     |
| Smart linkage                    |                                                          |
| Screen wakeup                    | Yes                                                      |
| Light adjustment                 | Yes                                                      |
| Snapshot                         | Yes                                                      |