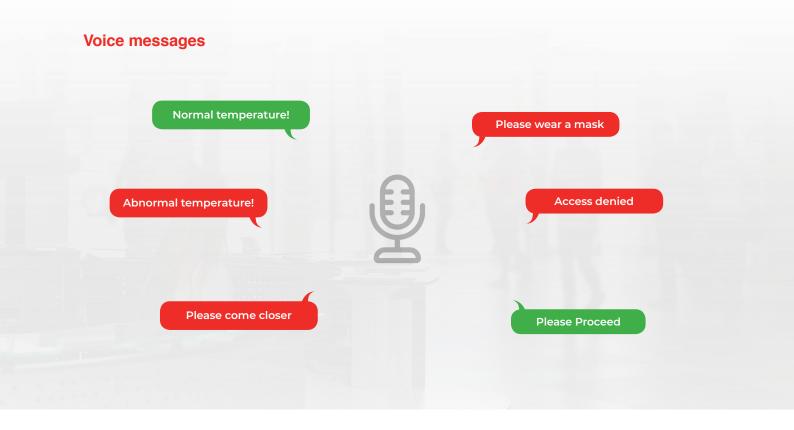

#### **EASY-CHECK PLUS:**

- Easy integration with automatic doors
- Optimal imaging in complex lighting environments
- Temperature measurement accuracy: ± 0.3°C
- Voice notifications

Temperature detection