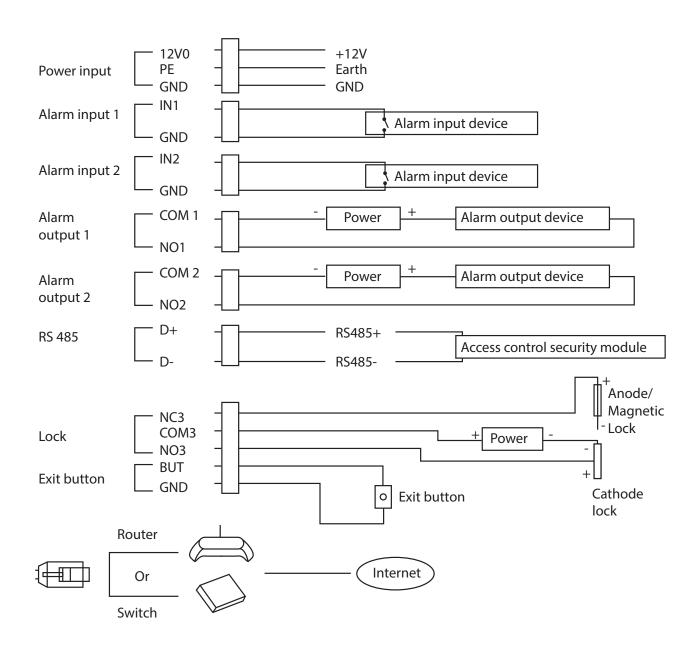

#### Cable connection

# **Technical info**

| Performance                      |                                                          |
|----------------------------------|----------------------------------------------------------|
| OS                               | Embedded linux                                           |
| Storage                          | 8Gb DDR3 +16GB EMMC                                      |
| Screen                           |                                                          |
| Display screen                   | 8inch LCD screen; resolution: 1280x800; contrast: 500:1  |
| Brightness                       | 500 Lux                                                  |
| Control Interface                | 12C                                                      |
| Temperature measurement          |                                                          |
| Temperature measurement range    | 0~50                                                     |
| Accuracy                         | ± 0.3                                                    |
| Measuring distance               | 0.3~0.5m                                                 |
| Face recognition                 |                                                          |
| Sensor                           | 1/2.7 " CMOS                                             |
| Lens                             | 2MP, f=3.97mm @ F1.6                                     |
| Lens mount                       | M12                                                      |
| WDR                              | 120db                                                    |
| Height range of face recognition | 1.2m-2.2m (the recommended installation height is 1.45m) |
| Face recognition distance        | 0.3m~2m                                                  |
| Recognition mode                 | Face: 1:N                                                |
| Recognition Duration             | ≤ 0.5 s per person                                       |
| Face Capacity                    | 20,000                                                   |
| Recognition Accuracy             | 99.7%                                                    |
| Supplementary light              |                                                          |
| Fill-in-light                    | Soft white light, IR light                               |
| White light distance             | 1-3m                                                     |
| Smart linkage                    |                                                          |
| Screen wakeup                    | Yes                                                      |
| Light adjustment                 | Yes                                                      |
| Snapshot                         | Yes                                                      |

| Audio                 |                                                              |
|-----------------------|--------------------------------------------------------------|
| Two-way talk          | Yes (noise reduction and echo cancellation)                  |
| Audio Input           | 1CH built-in MIC                                             |
| Audio output          | Built-In speaker                                             |
| Interface             |                                                              |
| Network interface     | 10/100 Mbps self-adaptive Ethernet port x1                   |
| Alarm input           | 2 CH                                                         |
| Alarm output          | 2 CH                                                         |
| RS485                 | RS485x1 (half duplex)                                        |
| Door lock output      | Relay output NO/NC (optional) delay setting supported        |
| SD card interface     | 1 micro SD card slot, up to 128 Gb                           |
| USB interface         | USB x1                                                       |
| Anti-tamper interface | 1 button                                                     |
| Exit button           | 1                                                            |
| Reset button          | 1                                                            |
| Others                |                                                              |
| Power                 | 12V @1A                                                      |
| Power management      | Screen sleep, screen protection                              |
| Power consumption     | <12 W                                                        |
| Weight                | Approx. 1.2Kg                                                |
| Installation          | Wall mounting, pole mounting, embedded installation, desktop |
| Protection            | Surge protection and voltage transient protection            |
| Working Environment   | 16°C~35°C, <95% (non-condensing)                             |
| Dimension (mm)        | 301.8 x 138.6x 34.2                                          |