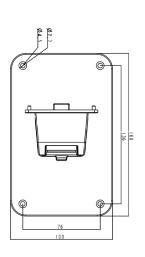

# **Dimension**

| Audio                 |                                                              |
|-----------------------|--------------------------------------------------------------|
| Two-way talk          | Yes (noise reduction and echo cancellation)                  |
| Audio Input           | 1CH built-in MIC                                             |
| Audio output          | Built-In speaker                                             |
| Interface             |                                                              |
| Network interface     | 10/100 Mbps self-adaptive Ethernet port x1                   |
| Alarm input           | 2 CH                                                         |
| Alarm output          | 2 CH                                                         |
| RS485                 | RS485x1 (half duplex)                                        |
| Door lock output      | Relay output NO/NC (optional) delay setting supported        |
| SD card interface     | 1 micro SD card slot, up to 128 Gb                           |
| USB interface         | USB x1                                                       |
| Anti-tamper interface | 1 button                                                     |
| Exit button           | 1                                                            |
| Reset button          | 1                                                            |
| Others                |                                                              |
| Power                 | 12V @1A                                                      |
| Power management      | Screen sleep, screen protection                              |
| Power consumption     | <12 W                                                        |
| Weight                | Approx. 1.2Kg                                                |
| Installation          | Wall mounting, pole mounting, embedded installation, desktop |
| Protection            | Surge protection and voltage transient protection            |
| Working Environment   | 16°C~35°C, <95% (non-condensing)                             |
| Dimension (mm)        | 301.8 x 138.6x 34.2                                          |